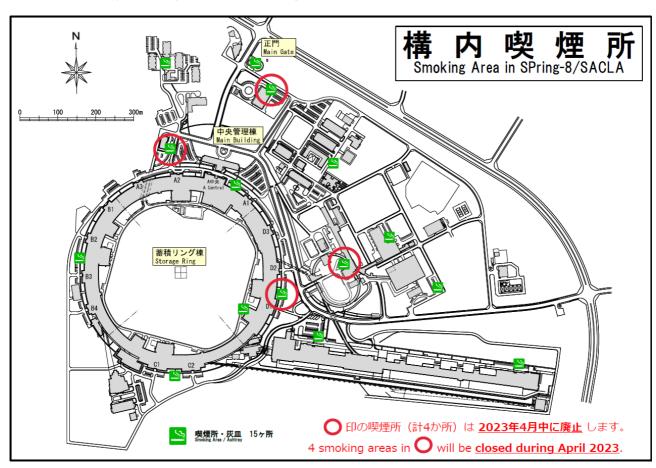

## Closure of on-campus smoking areas in SPring-8 Campus

RIKEN will enforce the total smoking ban on all premises and become completely smoke-free starting in April 2024. Due to this policy, on-campus smoking areas at SPring-8 Campus will gradually be closed by then. To take the second step, the following 4 smoking areas will be closed during April 2023.