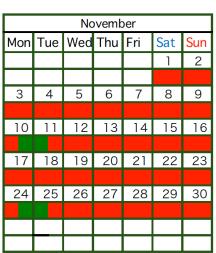

## 2025B SPring-8 Operation Schedule

User Time Shutdown

Machine Study / Beamline Study / Machine & Beamline Start-up Tuning / Beam Tuning

(\*) User Time starts at 10:00 a.m. on the first day and ends at 10:00 a.m. on the last day of each operating period.