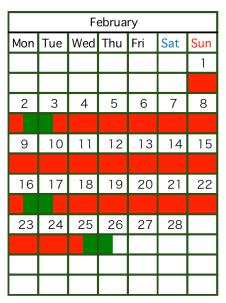

## 2025B SPring-8 Operation Schedule

User Time Shutdown

Machine Study / Beamline Study / Machine & Beamline Start-up Tuning / Beam Tuning

(\*) User Time starts at 10:00 a.m. on the first day and ends at 10:00 a.m. on the last day of each operating period.